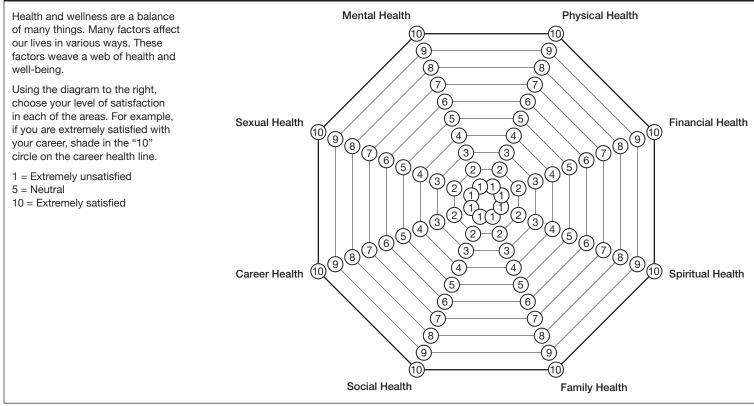

| □ Cannot walk   |                  | En Jui                 |                         |                                                          |             |
| Sitting           |                                                                                                 |                 |                  |                        | Pain Ke                 | У                                                        |             |
| □ No pain sitting | □ Some pain while sitting                                                                       | □ Cannot sit    | <b>Ache</b>      | Numbness<br>= = = =    | Pins & Needl<br>0 0 0 0 | les Burning<br>X X X X                                   | Stabbing    |

## Web of Wellness

Pain



## Commitment

On a scale from 1-10, how committed are you to correcting your problem(s)?

not committed 1 2 3 4 5 6 7 8 9 10 very committed

## Terms of Acceptance

Acupuncture is an effective form of health care that has evolved into a complete and holistic medical system. Acupuncturists and practitioners of Traditional Chinese Medicine (TCM) use this non-invasive healing modality to help millions of people get well and stay healthy.

When a patient seeks Acupuncture care and is accepted as a patient for such care, it is essential for both patient and Acupuncturist to be working toward the same objectives in order to prevent any confusion or disappointment.

The main objective of Acupuncture is to determine where there are imbalances in the body as they relate to TCM. When the flow of